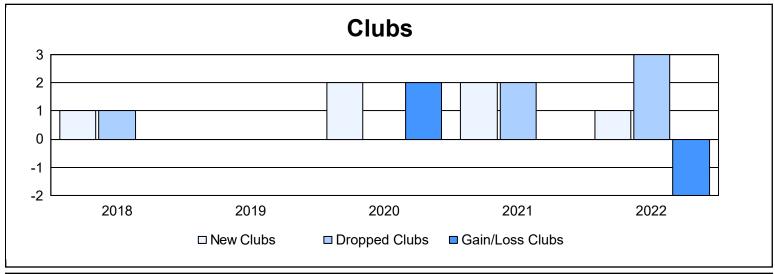

District LD 4 As of June 2022 Cumulative

| Year      | New<br>Clubs | Dropped<br>Clubs | Gain/<br>Loss<br>Clubs | New<br>Members | Charter<br>Members | Reinstate<br>Members | Transfer<br>Members | Total<br>Member<br>Added | Total<br>Members<br>Dropped | Gain/<br>Loss<br>Members |
|-----------|--------------|------------------|------------------------|----------------|--------------------|----------------------|---------------------|--------------------------|-----------------------------|--------------------------|
| 2017-2018 | 1            | 1                | 0                      | 195            | 34                 | 15                   | 7                   | 251                      | 240                         | 11                       |
| 2018-2019 | 0            | 0                | 0                      | 308            | 1                  | 3                    | 1                   | 313                      | 227                         | 86                       |
| 2019-2020 | 2            | 0                | 2                      | 278            | 54                 | 5                    | 12                  | 349                      | 225                         | 124                      |
| 2020-2021 | 2            | 2                | 0                      | 132            | 78                 | 32                   | 2                   | 244                      | 358                         | -114                     |
| 2021-2022 | 1            | 3                | -2                     | 202            | 28                 | 47                   | 1                   | 278                      | 375                         | -97                      |
| Average   | 1            | 1                | 0                      | 223            | 39                 | 20                   | 5                   | 287                      | 285                         | 2                        |