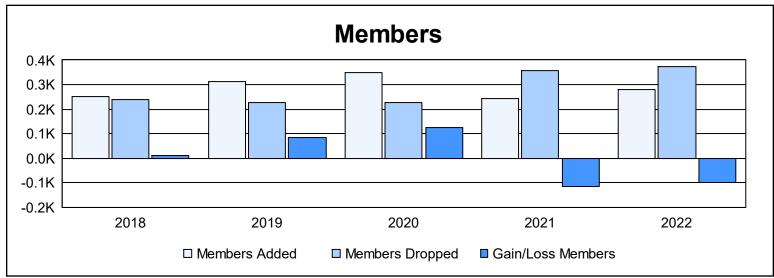

District LD 4 As of June 2022 Cumulative

| Year      | New<br>Clubs | Dropped<br>Clubs | Gain/<br>Loss<br>Clubs | New<br>Members | Charter<br>Members | Reinstate<br>Members | Transfer<br>Members | Total<br>Member<br>Added | Total<br>Members<br>Dropped | Gain/<br>Loss<br>Members |
|-----------|--------------|------------------|------------------------|----------------|--------------------|----------------------|---------------------|--------------------------|-----------------------------|--------------------------|
| 2017-2018 | 1            | 1                | 0                      | 195            | 34                 | 15                   | 7                   | 251                      | 240                         | 11                       |
| 2018-2019 | 0            | 0                | 0                      | 308            | 1                  | 3                    | 1                   | 313                      | 227                         | 86                       |
| 2019-2020 | 2            | 0                | 2                      | 278            | 54                 | 5                    | 12                  | 349                      | 225                         | 124                      |
| 2020-2021 | 2            | 2                | 0                      | 132            | 78                 | 32                   | 2                   | 244                      | 358                         | -114                     |
| 2021-2022 | 1            | 3                | -2                     | 202            | 28                 | 47                   | 1                   | 278                      | 375                         | -97                      |
| Average   | 1            | 1                | 0                      | 223            | 39                 | 20                   | 5                   | 287                      | 285                         | 2                        |